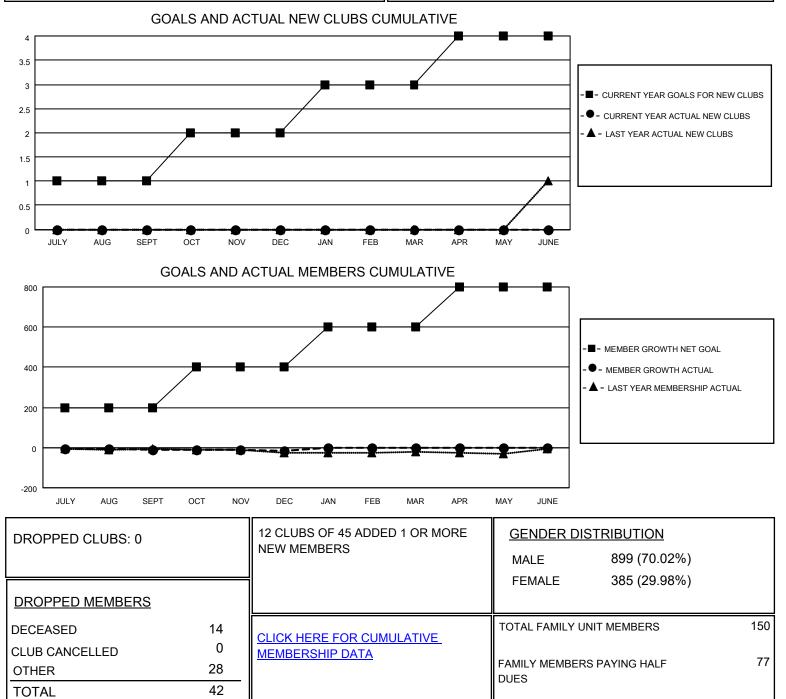

## LOCATION MARYLAND

District 22 B

Results as of: 12/31/2020

| Clubs                 |               |           |               | Members               |                         |                         |                                                    |
|-----------------------|---------------|-----------|---------------|-----------------------|-------------------------|-------------------------|----------------------------------------------------|
| RESULTS FOR 2020-2021 |               |           |               | RESULTS FOR 2020-2021 |                         |                         |                                                    |
| QUARTER               | NEW CLUB GOAL | NEW CLUBS | DROPPED CLUBS | QUARTER               | IBER GROWTH NET<br>GOAL | MEMBER GROWTH<br>ACTUAL | DROPPED<br>MEMBERS ACTUAL<br>(including transfers) |
| JULY/AUG/SEPT         | 1             | 0         | 0             | JULY/AUG/SEPT         | 200                     | 10                      | 22                                                 |
| OCT/NOV/DEC           | 1             | 0         | 0             | OCT/NOV/DEC           | 200                     | 16                      | 20                                                 |
| JAN/FEB/MAR           | 1             | 0         | 0             | JAN/FEB/MAR           | 200                     | 0                       | 0                                                  |
| APR/MAY/JUNE          | 1             | 0         | 0             | APR/MAY/JUNE          | 200                     | 0                       | 0                                                  |